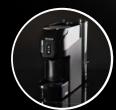

# **TECHNICAL FEATURES**

Width 10,5 cm

Height 23,3 cm

Depth 33 cm

Weight 2,8 kg

Voltage 220/240 V - 50/60 Hz

Power 850 W

Available in

### COMPACTNESS

Minimal design for a machine that is ideal for any kind of space.