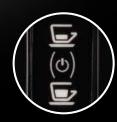

#### **KEYPAD**

Equipped with programmable dispensing buttons for espresso (small cup) or big cup.