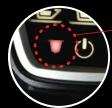

AN EXCLUSIVE ESPRESSO MACHINE

for Mokador DIVA capsules system



**TECHNICAL FEATURES** 

MOKADOR

Width 13,5 cm

Height 29,5 cm

Depth 40 cm

Weight 3,6 kg

Voltage 220/240 V - 50/60 Hz

Power 1300 W

Available in 🔵



MOKADOR SRL - VIA GRANAROLO, 139 - 48018 FAENZA (RA) TEL. 0546 22422 - EMAIL: MOKADOR@MOKADOR.IT WWW.MOKADOR.IT

## MOKADOR



Beyond COFFEE...

Scan the QR Code and discover all the Mokador **DIVA** hot drinks!









Equipped with "end water" indicator.

## **CAPSULES INDICATOR**

Equipped with "capsule tray full" indicator.

## **TOUCH SCREEN**

Display touch with 3 different coffee dispensing: Espresso (short), Espresso Lungo Button/ Hot Drinks, Drip (adjustable).



MOKADOR

Equipped with Bluetooth tecnhnology accessible by external app.

DIVA.MOKADOR.IT