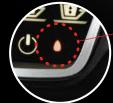

## MOKADOR

Beyond COFFEE...

Scan the QR Code and discover all the Mokador **DIVA** hot drinks!

Equipped with "end water" indicator.