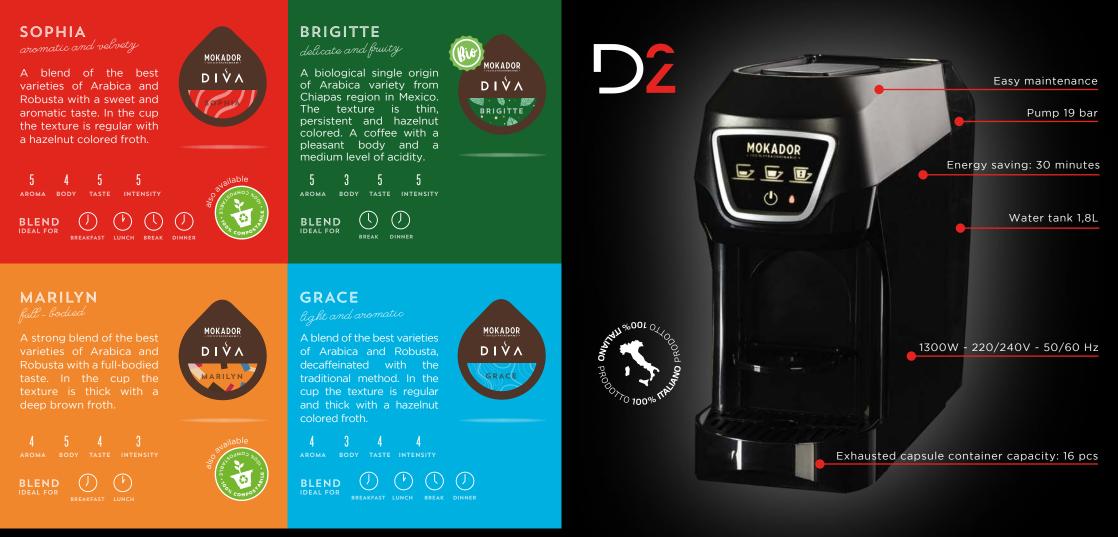

AN EXCLUSIVE ESPRESSO MACHINE

for Mokador DIVA capsules system

**TECHNICAL FEATURES** 

MOKADOR

Width 13,5 cm

Height 29,5 cm

Depth 40 cm

Weight 3,6 kg

Voltage 220/240 V - 50/60 Hz

Power 1300 W

Available in 🔵

MOKADOR SRL - VIA GRANAROLO, 139 - 48018 FAENZA (RA) TEL. 0546 22422 - EMAIL: MOKADOR@MOKADOR.IT WWW.MOKADOR.IT