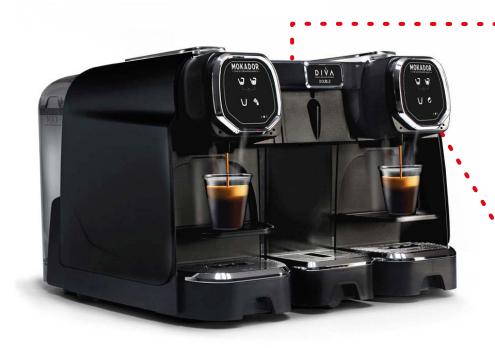

**EXCLUSIVE ESPRESSO** MACHINE FOR MOKADOR **DIVA CAPSULES SYSTEM** 

Cup warmer

Steam wand

## **CHARACTERISTICS:**

- Hot water dispenser
- Steam wand
- Cup warmer
- 2 removable trays for easy cleaning (capsules container capacity: 22 capsules for each tray)
- Removable water tank for easy fill-up
- Soft touch keys for coffee or drinks with 3 programmable amounts
- "Capsule tray full" and "end water" sensors
- 2 indipendent groups
- Energy saving function
- Chrome details
- 100% MADE IN ITALY