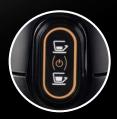

#### KEYPAD

Adjustable and programmable coffee buttons for espresso (short coffee) or big cup.