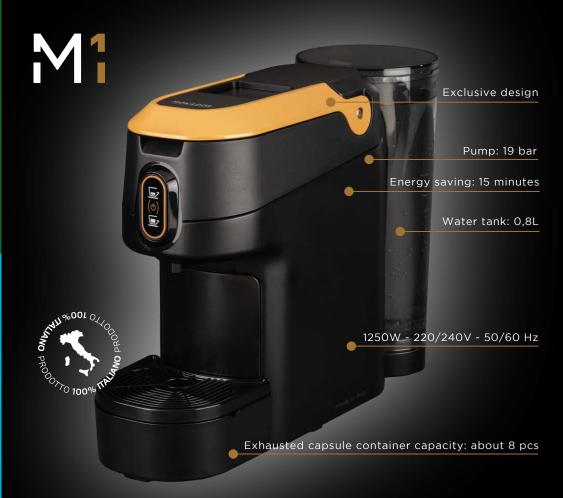

### **TECHNICAL FEATURES**

Width 10,5 cm

Height 23,3 cm

Depht 33 cm

Weight 2,8 kg

Voltage 220/240 V - 50/60 Hz

Power I250 W

Available in