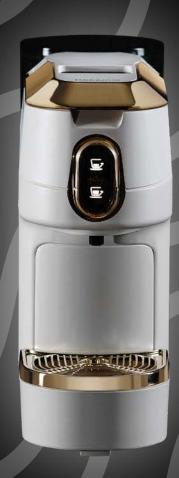

### KEYPAD

Adjustable and programmable coffee buttons for espresso (short coffee) or big cup.

### PERFECT BREWING

Take a break at home or in the office! You can brew an Italian Espresso like a real Barista.