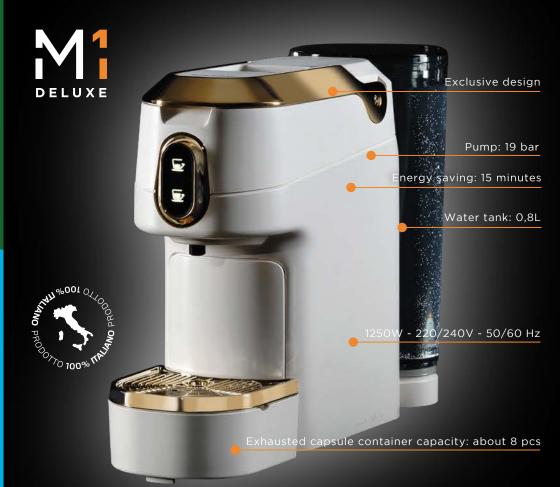

### **TECHNICAL FEATURES**

Width 10,5 cm

Height 23,3 cm

Depht 33 cm

Weight 2,8 kg

Voltage 220/240 V - 50/60 Hz

Power 1250 W

Available in

### **UNIQUE PERSONALITY**

The elegant exclusive design that combines with color to express the personality of the real Diva Coffee Lover.

### KEYPAD

Adjustable and programmable coffee buttons for espresso (short coffee) or big cup.

### **COMPACTNESS**

The perfect compact machine for kitchen or even living room, so beautiful that "you cannot put in a corner!"

### PERFECT BREWING

Take a break at home or in the office! You can brew an Italian Espresso like a real Barista.