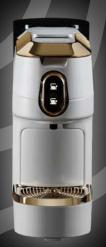

### **TECHNICAL FEATURES**

Width 10,5 cm

Height 23,3 cm

Depht 33 cm

Weight 2,8 kg

Voltage 220/240 V - 50/60 Hz

Power 1250 W

Available in

### **UNIQUE PERSONALITY**

The elegant exclusive design that combines with color to express the personality of the real Diva Coffee Lover.

### KEYPAD

Adjustable and programmable coffee buttons for espresso (short coffee) or big cup.

### **COMPACTNESS**

The perfect compact machine for kitchen or even living room, so beautiful that "you cannot put in a corner!"